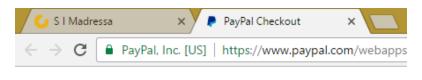

#### <u>Pay Now</u>

You can choose to pay your child(ren)'s fees of £100.00/per child in full. To do so, click 'Add to Cart'.

A second tab/page will open with the thirdparty PayPal shopping cart. If you have previously added a donation you will see this in your cart, plus your child's fee.

When you are ready to pay, go to the PayPal tab/page and proceed to completing the payment.

**IMPORTANT:** Upon completion of your PayPal payment, you will be redirected back to the portal where you will see a confirmation of your payment. At this time, you may close the first tab/page.

**IMPORTANT:** A second PayPal tab/page will open for you to complete the payment. Upon completion of your PayPal payment, you will be redirected back to the portal where you will see a confirmation of your payment. At this time, you may close the first tab/page.

| 💪 S I Madre                                 | essa 🗙 🗙        | PayPal Checkout       | ×              |
|---------------------------------------------|-----------------|-----------------------|----------------|
| $\  \   \in \   \Rightarrow \   \mathbf{G}$ | PayPal, Inc. [U | S]   https://www.payp | al.com/webapps |