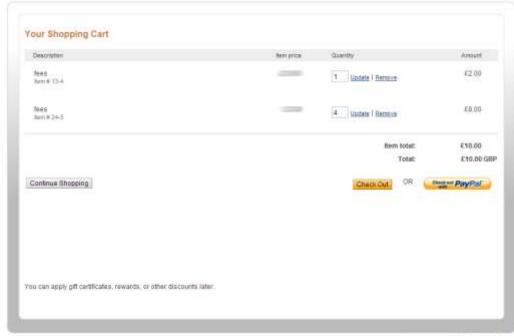

### Go to your 'Cart'

Go to the external screen and double check that the fees payment are correct. Here you can correct the Quantity if need be (it should be 1 for each entry).

Then click 'Check Out with PayPal' [You don't need to have an account]

If you have forgotten to add a child for enrolment click 'Continue Shopping'.