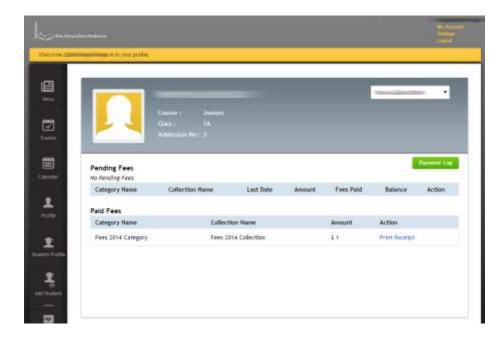

On the left hand side menu click on 'Fees'

Admission No.:24

Admission No. 12

Admission No.: 2

Attmesion No.3

At this stage you have two options:

1. Click <u>'Add to Cart'</u> to add the student and proceed to payment

### Payment Receipt

Upon completing payment, you will see the following 'Payment Confirmed' screen. You will also receive an email with the same details.

When you go to the fees section you will see similar below each child that you have paid for, showing that fees have been paid (and you can print a receipt).