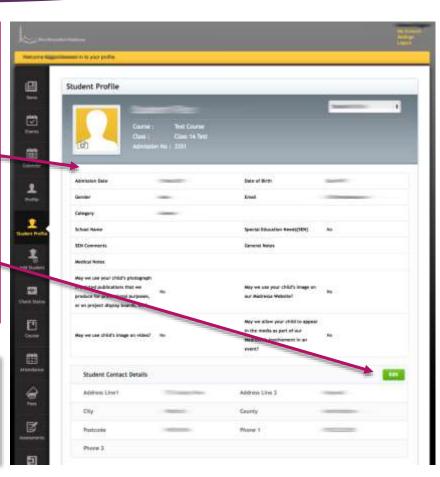

### Updating Profiles

Take a look at one of your student profiles to ensure that all your information is correct. Click on their name. You will then see a screen like this. Student Contact Details as well as Parent/Guardian Details will have a Green button which says 'Edit' Edit

## Updating Profiles

### PLEASE REVIEW AND UPDATE STUDENT AND PARENT/GUARDIAN DETAILS.

Please ensure that the Address is correct under Student Details. Under Parent/Guardian Contact Details please ensure that your E-mail address is correct, as well as your mobile number.

It is <u>highly encouraged</u> that if you are a member of KSIMC London, you enter your KSIMC Membership number as it can impact enrolment priority as per our Admissions Policy.

\*You can obtain your KSIMC London Membership number by contacting <u>admin@hujjat.org</u> and can also update this field at a later stage if you do not have it at hand.