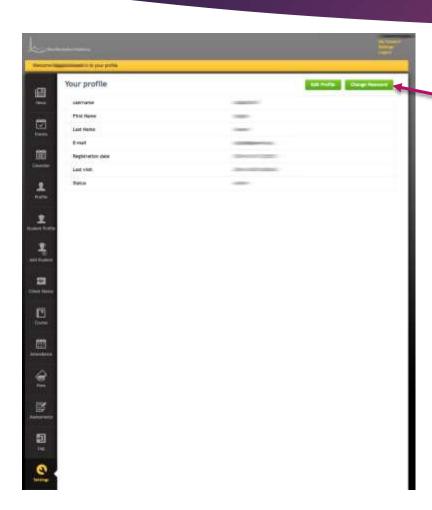

### Changing Password

Once you have logged in you can change your password by going to 'Settings' in the left side menu.

You can then select 'Change Password' from the top right.

You will see a screen like the one below: