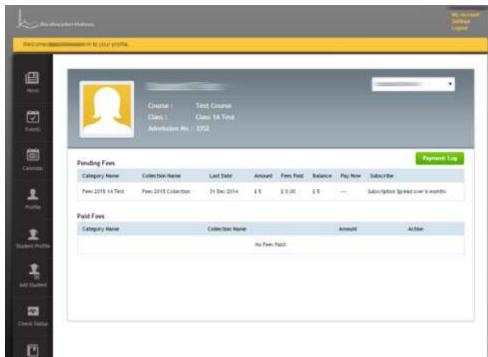

When you go to the fees section you will see similar below each child that you have paid for, showing that fees have been set up as Subscription.

S I Madressa will update the account on receipt of each payment.

- ► You will **need to complete this step for each child** via the Parent Portal individually.
- ► After setting up your Standing Order, the Parent Portal will still show fees as Subscribe Spread over 3/6 months.
- ► The S I Madressa Administration **will update** Partial Payments for each individual student for whom the subscriptions have been set up for, as received.