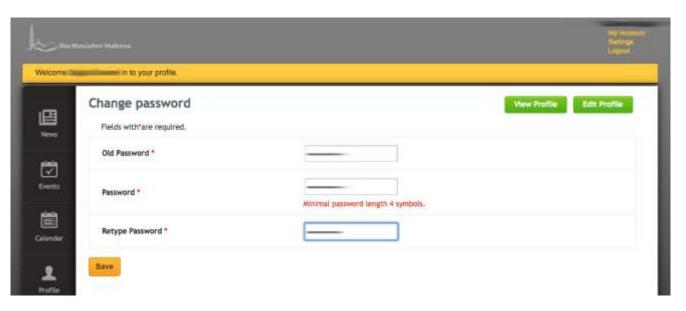

### Changing Password

Once you have logged in you can change your password by going to 'Settings' in the left side menu.

You can then select 'Change Password' from the top right.

You will see a screen like the one below: