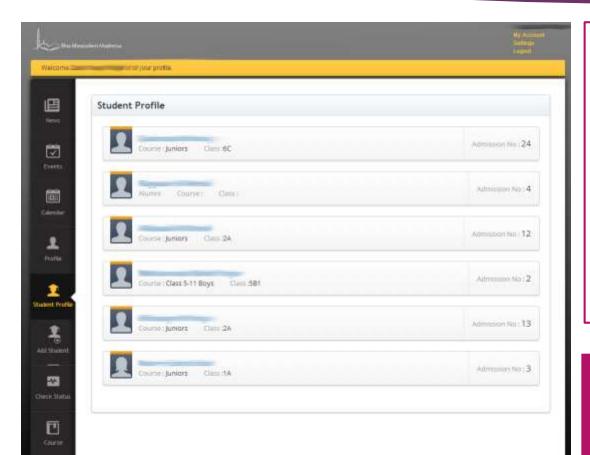

### Updating Profiles

Take a look at one of your student profiles to ensure that all your information is correct. Click on their name. You will then see a screen like this. Student Contact Details as well as Parent/Guardian Details will have a Green button which says 'Edit' Edit

## Updating Profiles

## Updating Profiles

The details you change for an individual student will be reflected in the profile of your other students as well.

Course

Attendance

Assessments

You have not enrolled your children for the year 2015. They will 'exist' in the madressa database but are not considered enrolled for 2015 until the fees have been paid.