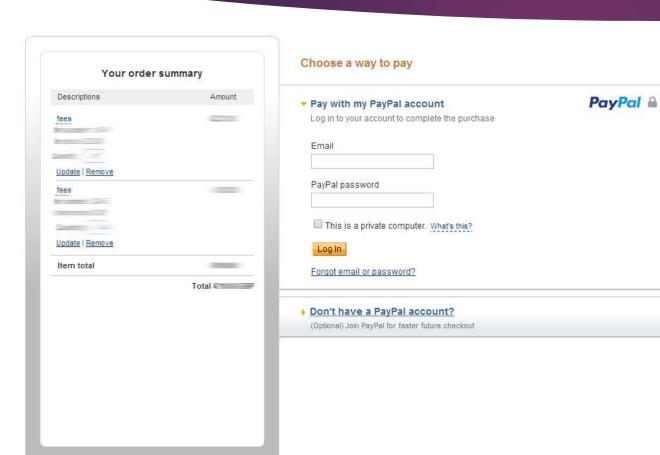

### Processing Payment

You will then come to this screen stating your 'Order Summary'

At this point you can choose to pay either via your PayPal Account or make a Card Payment

Under **Choose a way to pay** you can select:

- 1. Pay with my PayPal account
- 2. Don't have a PayPal account?

\*Please note that you do not **HAVE** to have a PayPal account to make a payment. Under the section option you may enter your card details and proceed.

Paypal will give you an option to create an account, however you can choose 'No Thanks' if you do not wish to create an account with PayPal

After completing the payment you will be given the option to 'Go Back' to the Portal