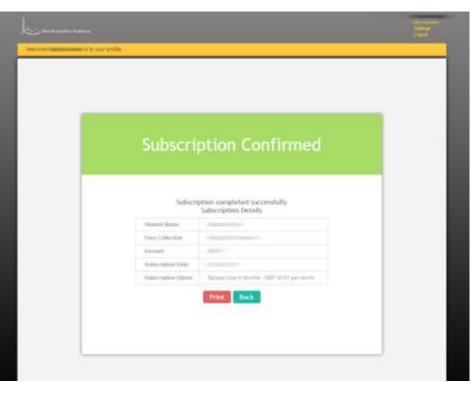

Madressa Fees - Subscription £26.67 GBP for each month, for 3 instalments £26.67 GBP Check out using PayPal Pay faster with PayPal. It's a safer way to pay and you won't have to reveal your financial information. Learn more Email: Forgotten your email address or password? Don't have a PayPal account? Pay using your debit or credit card

You will then come to a page like this

(we have selected 3 month option as an example, the terms and amount will vary based on whether you choose a 3-month or 6month option)

If you do not have a PayPal account you can click on 'Pay using your debit or credit card'

Please note that at this time Paypal will require you to create an account with the card details you enter so that it may handle your standing order over the course of the next 3/6 months.







Upon completing payment, you will see the following 'Subscription Confirmed' screen. You will also receive an email with the same details.

When you go to the fees section you will see similar below each child that you have paid for, showing that fees have been set up as Subscription.

S I Madressa will update the account on receipt of each payment.

- ► You will **need to complete this step for each child** via the Parent Portal individually.
- ► After setting up your Standing Order, the Parent Portal will still show fees as Subscribe Spread over 3/6 months.
- ► The S I Madressa Administration **will update** Partial Payments for each individual student for whom the subscriptions have been set up for, as received.

### Complete

# Thank you!

You have now **completed** enrolment for y