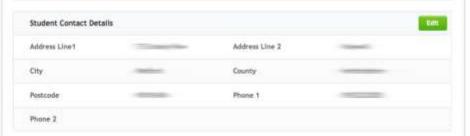

### Updating Profiles

Take a look at one of your student profiles to ensure that all your information is correct. Click on their name. You will then see a screen like this. Student Contact Details as well as Parent/Guardian Details will have a Green button which says 'Edit' Edit

### PLEASE REVIEW AND UPDATE STUDENT AND PARENT/GUARDIAN DETAILS.

Please ensure that the Address is correct under Student Details. Under Parent/Guardian Contact Details please ensure that your E-mail address is correct, as well as your mobile number.