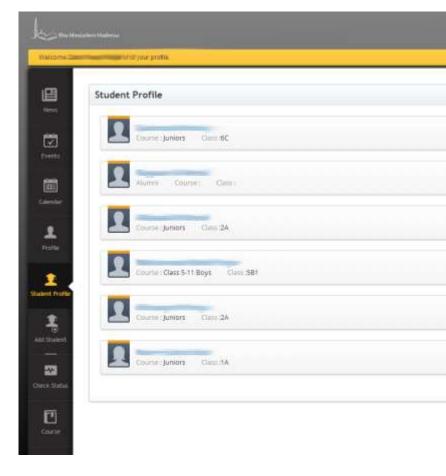

## Updating Profiles

The details you change for an individual student will be reflected in the profile of your other students as well.

Course

Attendance

Assessments

You have not enrolled your children for the year 2015. They will 'exist' in the madressa database but are not considered enrolled for 2015 until the fees have been paid.

Go to <a href="http://sis.madressa.net">http://sis.madressa.net</a> and log in with the user details

you have received via email.

Back at the homepage of the portal you will see a list of your children in the Madressa.