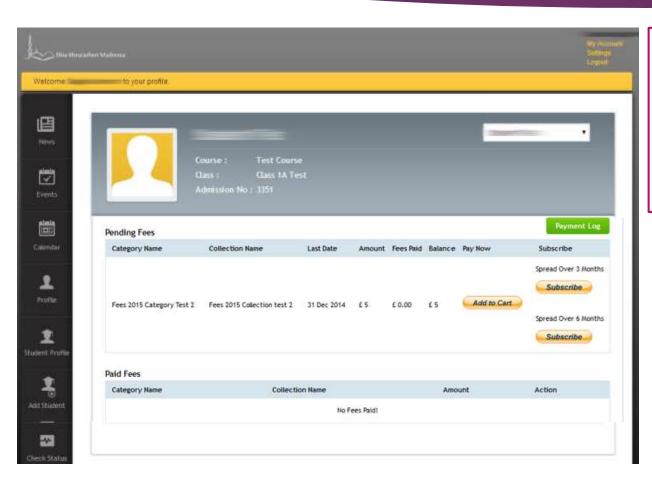

On the left hand side menu click on 'Fees'

Admission No.:24

Admission No. 12

Admission No.: 2

Attmesion No.3

At this stage you have two options:

1. Click <u>'Add to Cart'</u> to add the student and proceed to payment

2. Click <u>'Subscribe'</u> if you wish to pay your fees in Instalments (either spread over 3 months or 6 months)

If you are going to pay in Installments go to Page 8 and follow subscription instructions.

If you choose to pay your Child(ren)'s fees in instalments spread over either:

- A. 3 Months
- B. 6 Months

You will proceed as follows.

1. Click on the subscribe option