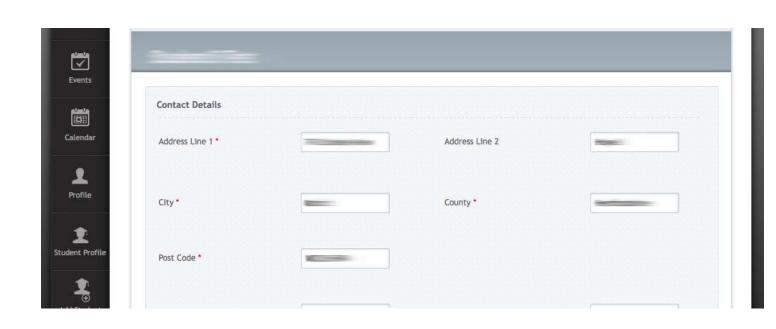

### Updating Profiles

Take a look at one of your student profiles to ensure that all your information is correct. Click on their name. You will then see a screen like this. Student Contact Details as well as Parent/Guardian Details will have a Green button which says 'Edit' Edit

## Updating Profiles

### PLEASE REVIEW AND UPDATE STUDENT AND PARENT/GUARDIAN DETAILS.

Please ensure that the Address is correct under Student Details. Under Parent/Guardian Contact Details please ensure that your E-mail address is correct, as well as your mobile number.

It is <u>highly encouraged</u> that if you are a member of KSIMC London, you enter your KSIMC Membership number as it can impact enrolment priority as per our Admissions Policy.

\*You can obtain your KSIMC London Membership number by contacting <u>admin@hujjat.org</u> and can also update this field at a later stage if you do not have it at hand.

\*If you do not have a KSIMC Membership Number, please leave that field blank and continue with the enrolment form.