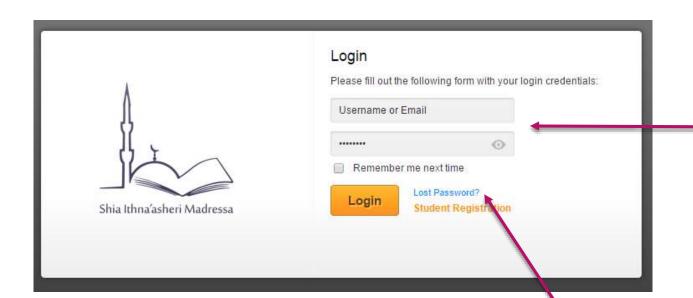

### 1. Parent Login

In your web browser go to: <a href="http://sis.madressa.net">http://sis.madressa.net</a>

You will see a Login screen. Login with the username and password that were provided to you.

If you have not received the email with your login details, or if your login details were not stated correctly (and you cannot login) then click 'Lost Password' to reset your password. You can then login with the e-mail address that is on file with the Madressa and your new password.

For any further assistance please contact <a href="mailto:admin@madressa.net">admin@madressa.net</a>