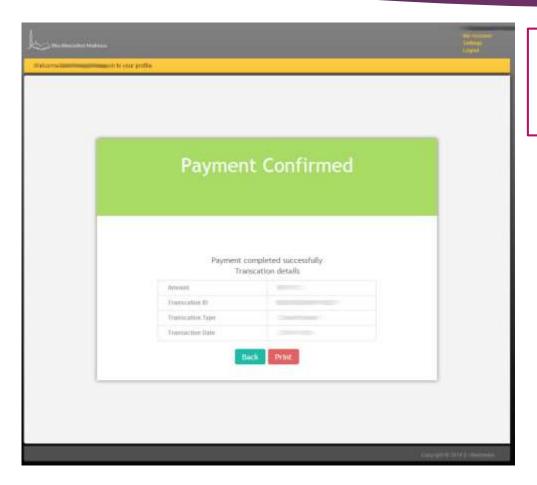

### Payment Receipt

Upon completing payment, you will see the following 'Payment Confirmed' screen. You will also receive an email with the same details.

When you go to the fees section you will see similar below each child that you have paid for, showing that fees have been paid (and you can print a receipt).