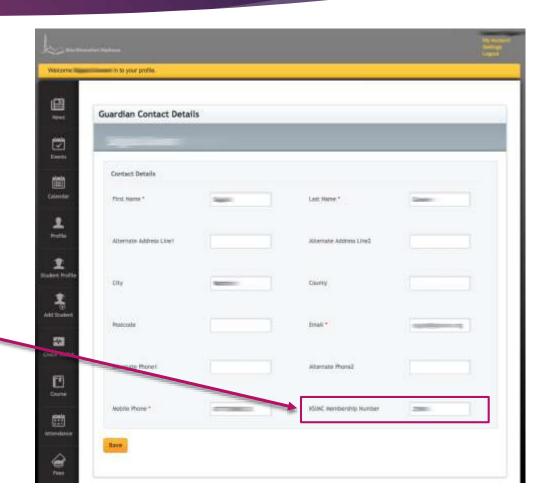

It is <u>highly encouraged</u> that if you are a member of KSIMC London, you enter your KSIMC Membership number as it can impact enrolment priority as per our Admissions Policy.

\*You can obtain your KSIMC London Membership number by contacting <u>admin@hujjat.org</u> and can also update this field at a later stage if you do not have it at hand.

\*If you do not have a KSIMC Membership Number, please leave that field blank and continue with the enrolment form.