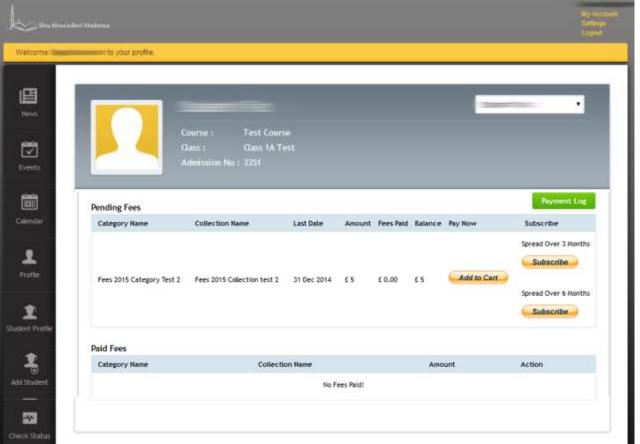

On the left hand side menu click on 'Fees'

Admission No.:24

Admission No. 12

Admission No.: 2

Attmesion No.3

At this stage you have two options:

1. Click <u>'Add to Cart'</u> to add the student and proceed to payment

If you have more than one child in the Madressa, select the first child that you will be paying for from the Dropdown Menu on the top right.

Then click 'Add to Cart' to add that Child's fees payment to the Cart. An external screen will load adding the payment to the cart.

In the top dropdown menu select **the next child** you wish to pay for and click 'Add to Cart'.

Follow on to the next step on the external page (which shows your cart) when you have added all fees payments to cart.

2. Click <u>'Subscribe'</u> if you wish to pay your fees in Instalments (either spread over 3 months or 6 months)

If you are going to pay in Installments go to Page 8 and follow subscription instructions.