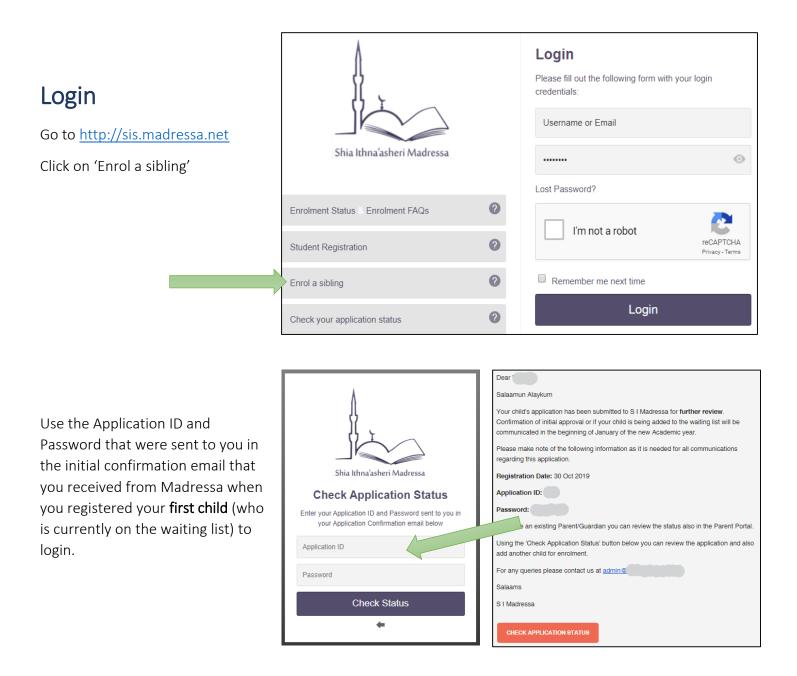

### Parent who has a child(ren) currently on the waiting list and wants to enrol a sibling

The S I Madressa is an organisation formed under the Hujjat KSIMC of London (charity no: 288356) providing education services since 1985.

Husaini Islamic Centre, Wood Lane, Stanmore, HA7 4LQ | Email: admin@madressa.net | Web: www.madressa.net

When you login you will be shown your first child's application form, at the top right of the screen you will see a blue button to 'Add Another Child'. You must click this to add a sibling and you cannot enrol your sibling

| Your app                       | blication is under review |
|--------------------------------|---------------------------|
|                                | Add Another Child         |
|                                |                           |
| General Details Application ID |                           |
| Registration Date              | 30 Oct 2019               |
| Full Name                      |                           |
| Date of Birth                  | 24 Oct 2014               |
| Gender                         | Male                      |