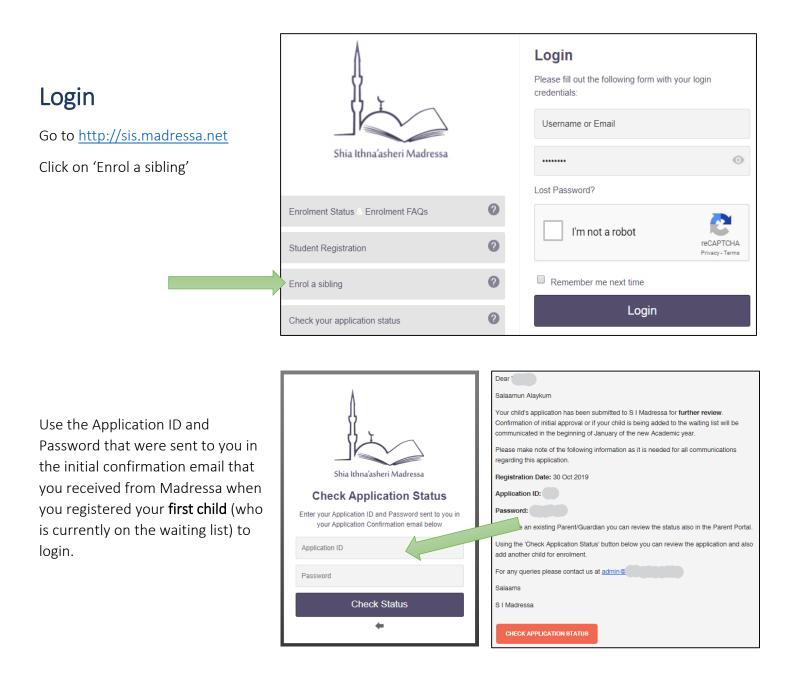

### Parent who has a child(ren) currently on the waiting list and wants to enrol a sibling

The S I Madressa is an organisation formed under the Hujjat KSIMC of London (charity no: 288356) providing education services since 1985.

Husaini Islamic Centre, Wood Lane, Stanmore, HA7 4LQ | Email: admin@madressa.net | Web: www.madressa.net

When you login you will be shown your first child's application form, at the top right of the screen you will see a blue button to 'Add Another Child'. You must click this to add a sibling and you cannot enrol your sibling