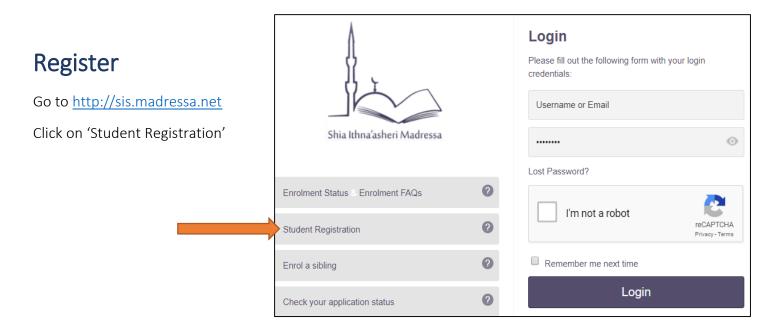

# Enrolment 2021 - New Students

Parent who wants to enrol a child and does **not** have any children already enrolled in Madressa or on the waiting list

## **Application Form**

You will be redirected to an application form to complete.

Please ensure you take the time to complete the form correctly. All fields marked with an **\* (asterisk) must be completed**.