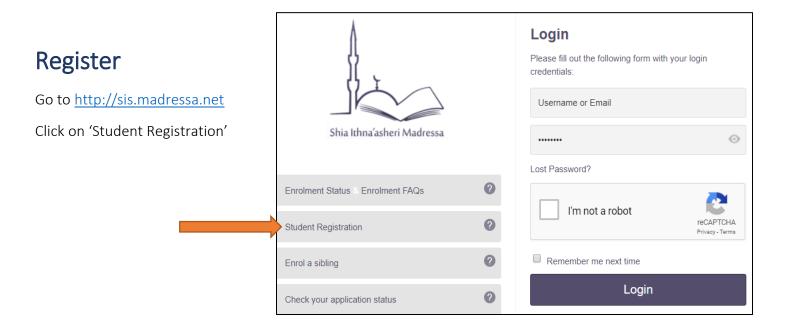

# Enrolment 2022/2023 - New Students

This guide is intended for parents who want to enrol a child and who do not currently have any children either enrolled in the Madressa or on the waiting list.

# **Application Form**

You will be redirected to an application form to complete.

Please ensure you take the time to complete the form correctly. All fields marked with an **\* (asterisk) must be completed**.